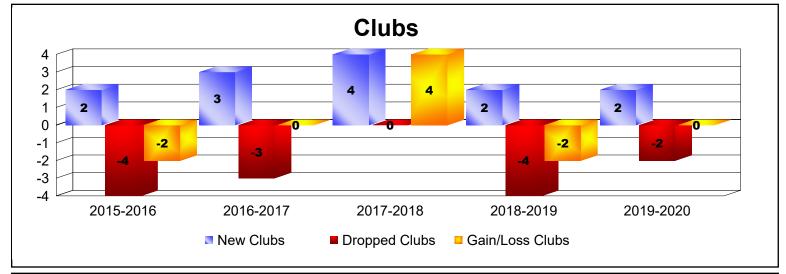

District B 6

As of June 2020 Cumulative

| Year      | New<br>Clubs | Dropped<br>Clubs | Gain/<br>Loss<br>Clubs | New<br>Members | Charter<br>Members | Reinstate<br>Members | Transfer<br>Members | Total<br>Member<br>Added | Total<br>Members<br>Dropped | Gain/<br>Loss<br>Members |
|-----------|--------------|------------------|------------------------|----------------|--------------------|----------------------|---------------------|--------------------------|-----------------------------|--------------------------|
| 2015-2016 | 2            | -4               | -2                     | 133            | 46                 | 13                   | 6                   | 198                      | -190                        | 8                        |
| 2016-2017 | 3            | -3               | 0                      | 165            | 76                 | 26                   | 1                   | 268                      | -188                        | 80                       |
| 2017-2018 | 4            | 0                | 4                      | 150            | 87                 | 8                    | 8                   | 253                      | -217                        | 36                       |
| 2018-2019 | 2            | -4               | -2                     | 71             | 43                 | 9                    | 3                   | 126                      | -234                        | -108                     |
| 2019-2020 | 2            | -2               | 0                      | 123            | 37                 | 11                   | 10                  | 181                      | -170                        | 11                       |
| Average   | 3            | -3               | 0                      | 128            | 58                 | 13                   | 6                   | 205                      | -200                        | 5                        |