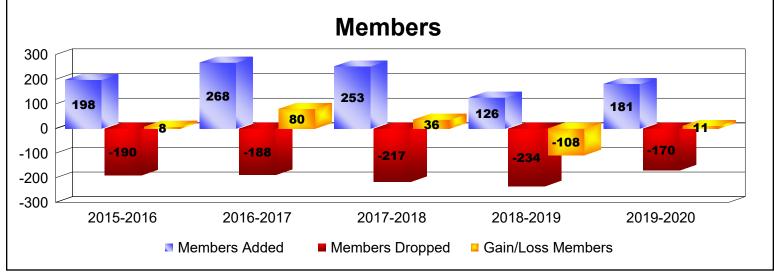

District B 6

As of June 2020 Cumulative

| Year      | New<br>Clubs | Dropped<br>Clubs | Gain/<br>Loss<br>Clubs | New<br>Members | Charter<br>Members | Reinstate<br>Members | Transfer<br>Members | Total<br>Member<br>Added | Total<br>Members<br>Dropped | Gain/<br>Loss<br>Members |
|-----------|--------------|------------------|------------------------|----------------|--------------------|----------------------|---------------------|--------------------------|-----------------------------|--------------------------|
| 2015-2016 | 2            | -4               | -2                     | 133            | 46                 | 13                   | 6                   | 198                      | -190                        | 8                        |
| 2016-2017 | 3            | -3               | 0                      | 165            | 76                 | 26                   | 1                   | 268                      | -188                        | 80                       |
| 2017-2018 | 4            | 0                | 4                      | 150            | 87                 | 8                    | 8                   | 253                      | -217                        | 36                       |
| 2018-2019 | 2            | -4               | -2                     | 71             | 43                 | 9                    | 3                   | 126                      | -234                        | -108                     |
| 2019-2020 | 2            | -2               | 0                      | 123            | 37                 | 11                   | 10                  | 181                      | -170                        | 11                       |
| Average   | 3            | -3               | 0                      | 128            | 58                 | 13                   | 6                   | 205                      | -200                        | 5                        |